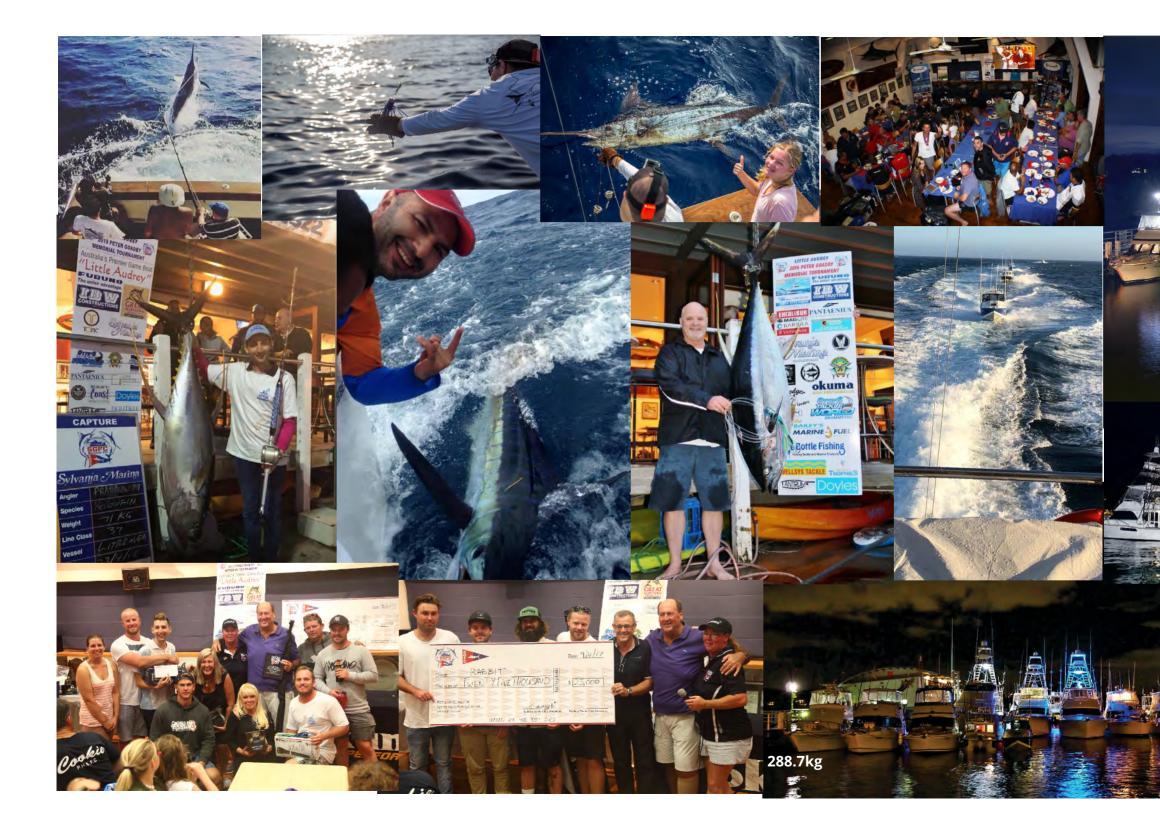

#### FROM THE PRESIDENT

The Peter Goadby Memorial Tournament 2019 presented by Little Audrey Charters is rapidly approaching and this year we are proud to announce that we have a massive **\$50,000** up for grabs for a Blue marlin over 250kg! There are also a number of other changes which we hope will see this year's tournament be our biggest and best yet.

Sixteen prize categories, Champion Boat Tag & Release with prizes down to 4th place tag, Boat Under 8-meter prize category, Ladies prizes plus juniors something for everyone but only if you're in it.

We are also proud to announce an added bonus for those boats and crews who don't enjoy the raft up. This year you will be able to fish from your home port. You don't have to raft up at club if you don't wish! That said the raft up has always been one of the best attractions to Sydney Game and any boats wishing to come back to the club for a raft up are more than welcome.

The tournament is scheduled for 13th - 14th April and we encourage everyone to get behind our tournament this is the biggest fund raiser for the club for the year.

Rules & entry form can be found on our website at <a href="https://sgfc.com.au/2019-peter-goadby-memorial-tournament-rules-entry/">https://sgfc.com.au/2019-peter-goadby-memorial-tournament-rules-entry/</a>.

On the fishing scene it looks like things are finally starting to change with a number of blue marlin being caught up and down the coast so hopefully the big blue will turn up right on cue.

Remember last year Ron & Ivan capturing there massive 338kg Blue marlin on 24kg, then Rabbit the year before 348.5kg on 37kg, Alex Nuttal 's Australian record 236kg on 15kg in 2015 and the list goes on. We have an outstanding record of big fish, maybe not quantity of fish but we sure do have quality.