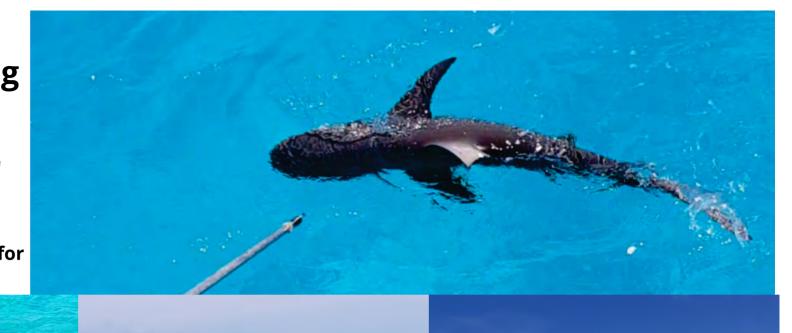

# Photos of tagging Whaler Shark on Tantrum for some Juniors

(click the photo to the right for a video)