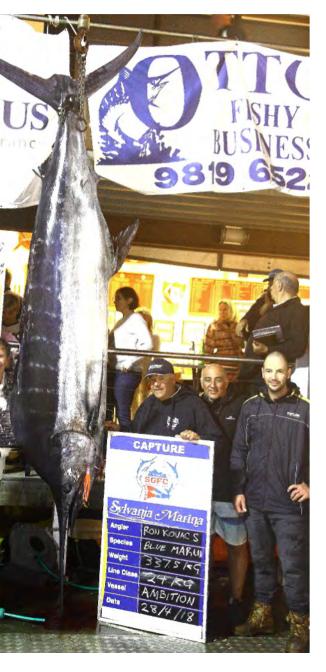

On the fishing scene it looks like things are finally starting to change with a number of blue marlin being caught up and down the coast so hopefully the big blue will turn up right on cue.

Remember last year Ron & Ivan capturing there massive 338kg Blue marlin on 24kg, then Rabbit the year before 348.5kg on 37kg, Alex Nuttal 's Australian record 236kg on 15kg in 2015 and the list goes on. We have an outstanding record of big fish, maybe not quantity of fish but we sure do have quality.