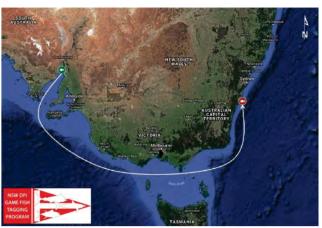

#### Southern Bluefin Tuna heads across the Ditch

A southern bluefin tuna (SBT) has been reported as recaptured. An observer from the National Institute of Water & Atmospheric Research (NIWA) in New Zealand retrieved the tag from a commercial fishing vessel which had been fishing off the coast of Tauranga, New Zealand. After some quick correspondence with the New Zealand observer, the details of the recapture were determined.

The SBT was originally released on 28 February 2016 by Adelaide Game Fishing Club angler Jay Dent offshore from Rocky Island in South Australia. After a quick fight on 24kg line, the fish was quickly tagged and subsequently released in excellent condition. The fish was estimated to be 96cm and 15kg. On 27 November 2018 the fish was recaptured by a New Zealand longline vessel in the area known as the Tauranga Trough. Upon recapture the fish was estimated at 112cm & 24kg. During the fish's 877 days at liberty it had travelled an estimated straight line distance of 2073 nautical miles (~3,800km).

Swim map of recaptured Southern Bluefin Tuna