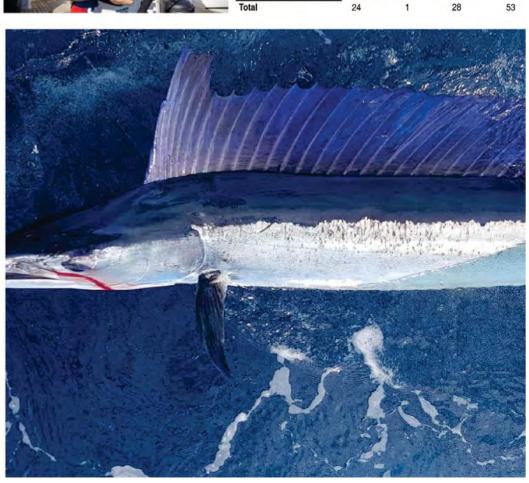

#### Congratulations to all of the Winners of the 2019 Garmin Billfish Shootout.

Heaviest Shark - Not Won

Heaviest Marlin over 258kg - Not Won

First Marlin Tagged by A Junior Angler for the Tournament

Alex Binkin- Striped Marlin -16th Feb at 2.31pm

Champion Male Junior Angler

Max Hardy - 12,750 Points

on boat Reef Magic

Champion Female Junior Angler

Makira Wright - 3,750 Points

on boat Tantrum

Heaviest Marlin over 150kg

Zanzibar - 214kg Blue Marlin on 60kg Line