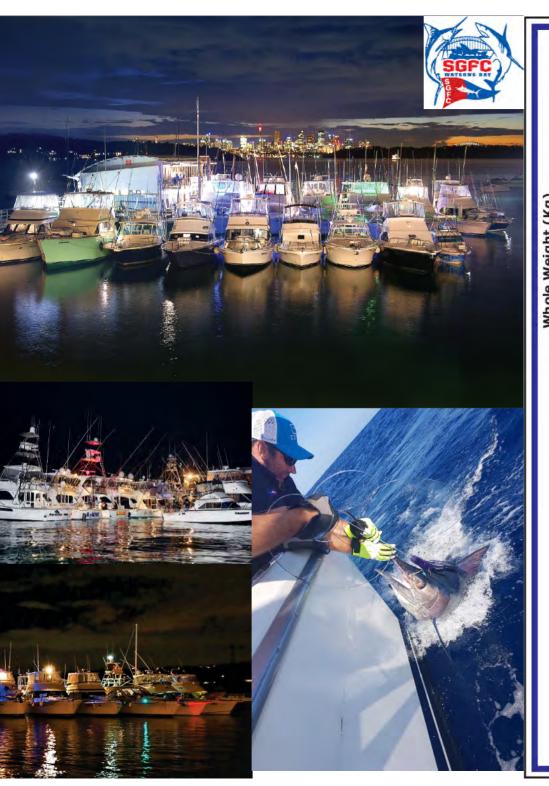

# **SGFC Club Pointscore**

Updated 6/3/2019

#### **Summer Point Score**

Summer Point Score competition occurs on the first and third weekends of each month. Commencing on the third weekend of September until the first Weekend of May, including any local tournament within Sydney Waters sanctioned by NSWGFA (ie, Central Zone Rounds) as well as all days of the Interclub Competition at Port Stephens.

#### <u>Club in Focus - Sydney GFC</u>

The Sydney Game Fishing Club was formed in 1952 and is situated on the end of the wharf at the picturesque Watson's Bay in Sydney Harbour. The club consistently has over 400 members with around 80 boats in their fleet.