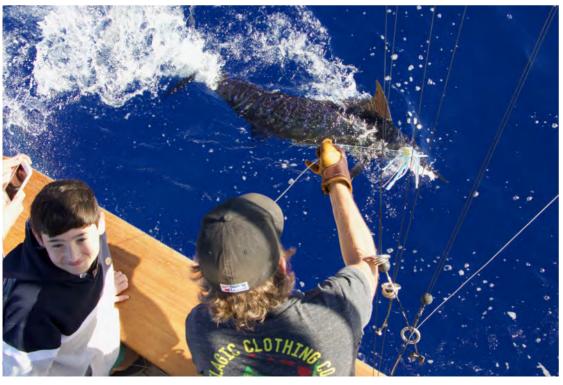

Off we set at about 6.50am on the pristine boat on a gorgeous Hawaiian day with water temperature at 20c. At about 7am the lines were out and we started trawling for Marlin. Hold on a second - what? Only 10 minutes from when we left shore we were able to start fishing! We were in 500m in no time. So different to the 1 hour travel to commence fishing off Sydney. We could still see people and cars on the coast! But wait it gets better...by about 7:15am we had our first strike. A lovely blue of about 100kgs decided to pay us a visit and much to our Noah's (age 8) delight, an opportunity to catch his first marlin had presented itself. First marlin for the day tagged and released. All within half an hour or so of leaving shore.

Next up was another blue - a smaller one of about 60kgs. Still, Jonah (age 13) was more than happy to claim it and it was tagged and released too.

We continued to troll and this time it was my turn to hook up a 400lb model per the Captain's estimate. Alas the mighty fish was too clever and got off the hook due to a suspected bill wrap.

By 11:20am we had gone 6-4-2 on blues. We continued until about 3pm but there was no more action.

We were thrilled though with our day - especially as this was low season. A great first Marlin for Noah!