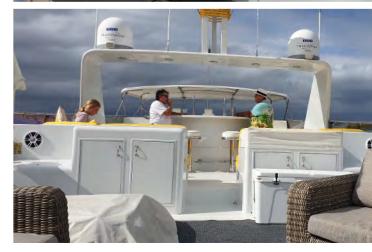

Lady Audrey herself is simply stunning and serves as the Mothership and base of the Little Audrey Fishing Fleet. It is literally a floating palace and the lounge/dining room on the ship (officially a boat becomes a ship when you can fit another boat on it) would put most houses lounge rooms to shame.

Behind the back deck is a cocktail bar, an ample sized lounge room and a formal dining area with the huge kitchen the other side of this. Stairs lead downstairs to the bedrooms below with the master bedroom including an en-suite with spa bath and two WC's and hand basins. A few stairs up and you are presented with a console that resembles the inside of a 747 aircraft and seems to look just as tricky to understand it all.

We're not done yet as another level upwards awaits your inspection. Quite possibly the real party area. The very top floor contains a large outdoors lounge area at the rear, a cocktail bar surrounding, as you would expect, an outdoor spa bath big enough to house a quite few friends and some good times. With the music pumping and the beer and wine flowing it's quite the party ship and as it turned out, ended up being a home away from home for our members serving as a floating Clubhouse up at Port Stephens.