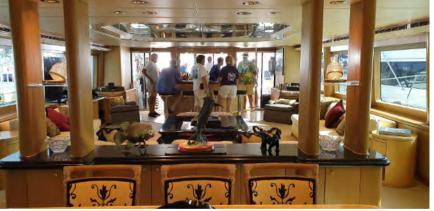

Lady Audrey herself is simply stunning and serves as the Mothership and base of the Little Audrey Fishing Fleet. It is literally a floating palace and the lounge/dining room on the ship (officially a boat becomes a ship when you can fit another boat on it) would put most houses lounge rooms to shame.

Behind the back deck is a cocktail bar, an ample sized lounge room and a formal dining area with the huge kitchen the other side of this. Stairs lead downstairs to the bedrooms below with the master bedroom including an en-suite with spa bath and two WC's and hand basins. A few stairs up and you are presented with a console that resembles the inside of a 747 aircraft and seems to look just as tricky to understand it all.