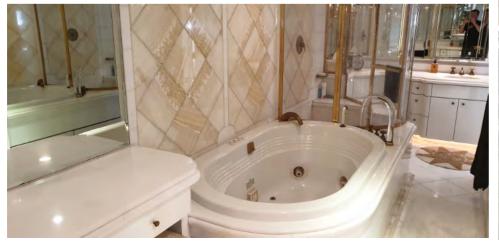

Behind the back deck is a cocktail bar, an ample sized lounge room and a formal dining area with the huge kitchen the other side of this. Stairs lead downstairs to the bedrooms below with the master bedroom including an en-suite with spa bath and two WC's and hand basins. A few stairs up and you are presented with a console that resembles the inside of a 747 aircraft and seems to look just as tricky to understand it all.