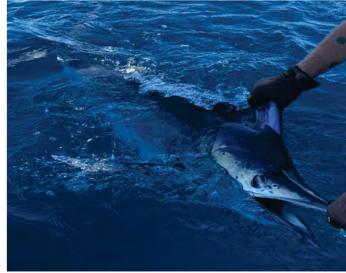

#### **Exciting Black Marlin Re-Capture: Seal Rocks to Northern Mariana Islands.**

A juvenile black marlin released by Shane Gageler aboard Newcastle & Port Stephens GFC vessel Whitedog has recently been recaptured. Interestingly, the marlin has crossed the equator during its travels making it a very unique recapture for the program. The marlin was released on 13 March 2018 off Seal Rocks NSW, and has been recaptured by an Indonesian longline vessel fishing around the Saipan Seamounts, off the east coast of the Northern Mariana

Islands. Skipper Josh Souter and angler Shane Gageler estimated the fish to be 20kg with a lower jaw fork length of 150cm. Upon recapture, the fish was estimated to be the same length but had grown by 2kg in weight. The arlin had travelled an incredible straight line distance of 2866 nautical miles (~5,300km) having spent only 86 days at liberty.