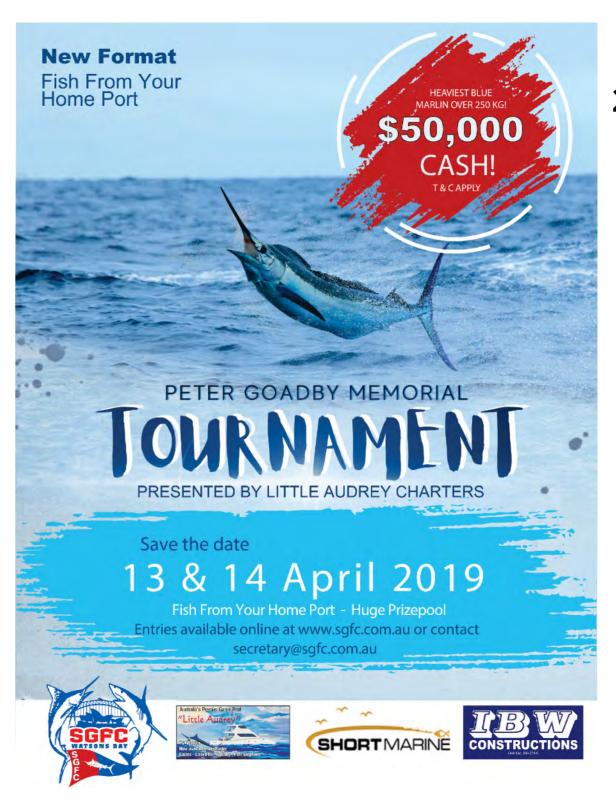

#### FROM THE PRESIDENT

The Peter Goadby Memorial Tournament 2019 presented by Little Audrey Charters is rapidly approaching and this year we are proud to announce that we have a massive **\$50,000** up for grabs for a Blue marlin over 250kg! There are also a number of other changes which we hope will see this year's tournament be our biggest and best yet.

# This could be 250kg in the

# be you! \$50,000.00 Cash if you register and catch a blue marlin over e Peter Goadby Memorial Tournament at Sydney Game Fishing Club