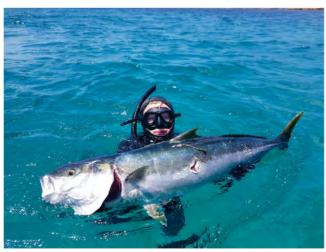

#### **Exciting Black Marlin Re-Capture: Seal Rocks to Northern Mariana Islands.**

A juvenile black marlin released by Shane Gageler aboard Newcastle & Port Stephens GFC vessel Whitedog has recently been recaptured. Interestingly, the marlin has crossed the equator during its travels making it a very unique recapture for the program. The marlin was released on 13 March 2018 off Seal Rocks NSW, and has been recaptured by an Indonesian longline vessel fishing around the Saipan Seamounts, off the east coast of the Northern Mariana

Islands. Skipper Josh Souter and angler Shane Gageler estimated the fish to be 20kg with a lower jaw fork length of 150cm. Upon recapture, the fish was estimated to be the same length but had grown by 2kg in weight. The arlin had travelled an incredible straight line distance of 2866 nautical miles (~5,300km) having spent only 86 days at liberty.

Shane Gageler releasing a Black Marlin that went on to be

Swim Map for the Black Marlin