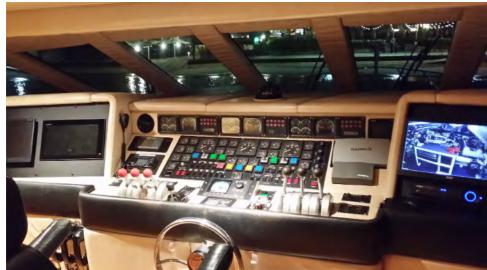

Behind the back deck is a cocktail bar, an ample sized lounge room and a formal dining area with the huge kitchen the other side of this. Stairs lead downstairs to the bedrooms below with the master bedroom including an en-suite with spa bath and two WC's and hand basins. A few stairs up and you are presented with a console that resembles the inside of a 747 aircraft and seems to look just as tricky to understand it all.