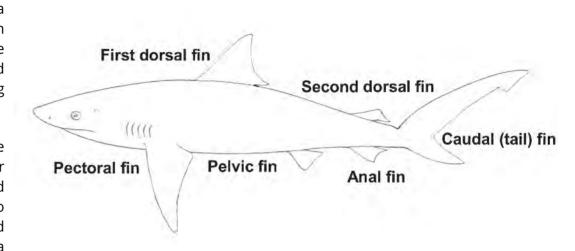

The identification of whaler sharks relies on information concerning the size, shape and relative position of the various fins, the presence (or absence) an inter-dorsal ridge of skin between the first and second dorsal fins, the shape and number of teeth, and skin colour just to mention a few. So how can whaler shark identification be improved using photos especially for those captures that are the subject of a record claim?

Suggested photos for identification:

- Side shot a photo taken of the side (lateral) view of the entire length of the shark;
- **H**ead shot a photo taken in front of the shark with its mouth open to show its teeth;
- In between a photo taken of the belly and including the pectoral and pelvic fins; and
- Top shot a photo taken from above the back of the shark showing the two dorsal fins and the skin in between.