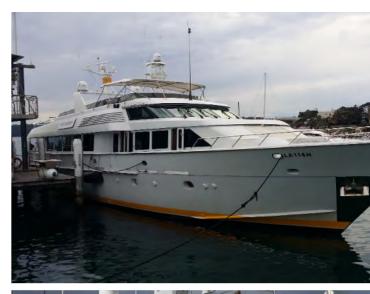

# Focus on..."Lady Audrey" By Greg Wall

"This article continues looking behind the scenes at some of our club boats and their skippers"

She's definitely a lady. In fact I would say more a princess or a queen and she is going to need a lot of pampering to keep her in the style that she has become accustomed to.

While not officially a fishing boat (not at all really) she is definitely part of the SGFC fleet and we are lucky to have her. I'm talking about of course the wonderful Lady Audrey owned two of our main sponsors Phil and Vicky Webster from Little Audrey Charters.

Lady Audrey herself is simply stunning and serves as the Mothership and base of the Little Audrey Fishing Fleet. It is literally a floating palace and the lounge/dining room on the ship (officially a boat becomes a ship when you can fit another boat on it) would put most houses lounge rooms to shame.

The entrance at the rear of the ship has two spiral staircases leading up to the main level. Alternatively a submarine style door leads down into the massive engine room housing 3 x Cat 3412 Shaft Drive engines producing a mind numbing amount of power to push along 198 (dry) Gross Tonnes along at a comfortable 22 knots. Like everything else on this ship, the engine room is impressive and you could spend ages just in awe looking at the pure grunt in there.

#### Here are some basic specs on this boat:

Boat Name Lady Audrey

Owner Phil and Vicky Webster Model Hatteras Motor Cruiser

Registration LA114N
Body Colour White
Fly Bridge (Y/N)? Yes

Length or OAL 114 ft (34.74 metres)

Width or Max Beam 7m (21ft)
Material (Plate or Fibreglass) FibreGlass

Engine(s) 3 x Cat 3412 Shaft Drives
Total Weight 198 gross tonnes (dry)

Top Speed 22kts
Fuel Capacity 24,800L
Cruising Range 2,500nm
Trailer Boat No