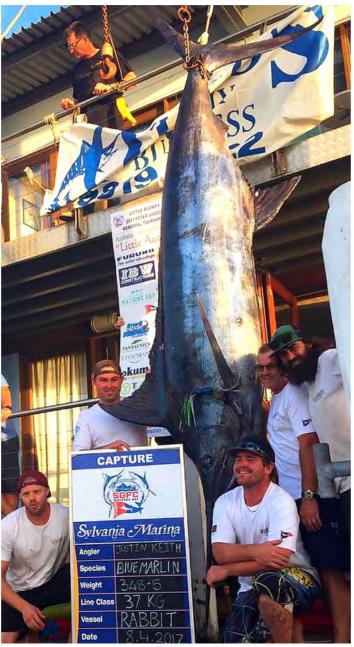

On the fishing scene it looks like things are finally starting to change with a number of blue marlin being caught up and down the coast so hopefully the big blue will turn up right on cue.

Remember last year Ron & Ivan capturing there massive 338kg Blue marlin on 24kg, then Rabbit the year before 348.5kg on 37kg, Alex Nuttal 's Australian record 236kg on 15kg in 2015 and the list goes on. We have an outstanding record of big fish, maybe not quantity of fish but we sure do have quality.