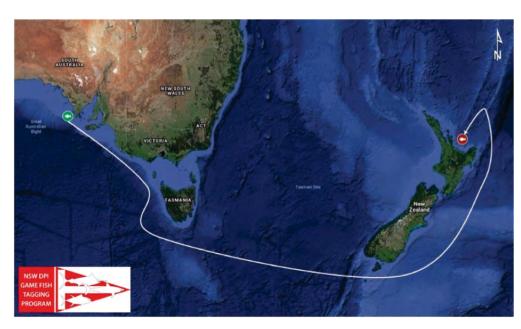

#### **Exciting Black Marlin Re-Capture: Seal Rocks to Northern Mariana Islands.**

A juvenile black marlin released by Shane Gageler aboard Newcastle & Port Stephens GFC vessel Whitedog has recently been recaptured. Interestingly, the marlin has crossed the equator during its travels making it a very unique recapture for the program. The marlin was released on 13 March 2018 off Seal Rocks NSW, and has been recaptured by an Indonesian longline vessel fishing around the Saipan Seamounts, off the east coast of the Northern Mariana

Islands. Skipper Josh Souter and angler Shane Gageler estimated the fish to be 20kg with a lower jaw fork length of 150cm. Upon recapture, the fish was estimated to be the same length but had grown by 2kg in weight. The arlin had travelled an incredible straight line distance of 2866 nautical miles (~5,300km) having spent only 86 days at liberty.

Shane Gageler releasing a Black Marlin that went on to be

Swim Map for the Black Marlin