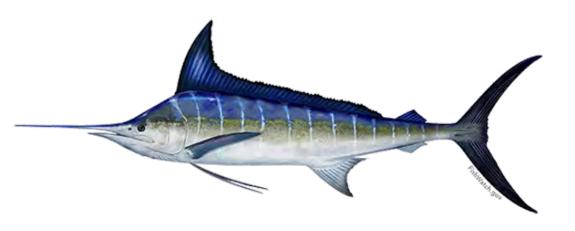

# **Blue Marlin Length/Weight Curve** 350 330 310 290 270 **My lone Weight (Kg)**250 210 190 170 150 150 130 110 90 70 50 180 190 200 210 220 230 240 250 260 270 280 290 300 310 320 Length (Lower Jaw to Tail Fork) cm BLUE MARLIN In smaller specimens, blue marlin are ofter mistaken for their striped cousins. However, sharp eyes will notice the lower dorsal fin, straighter pectoral fin and slightly shorter **O** bottom jaw