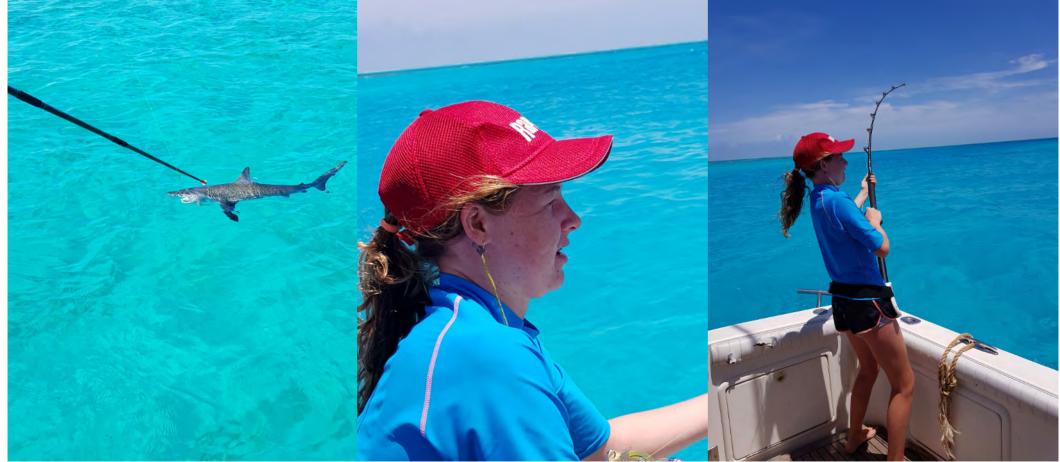

# Photos of tagging Whaler Shark on Tantrum for some Juniors

(click the photo to the right for a video)