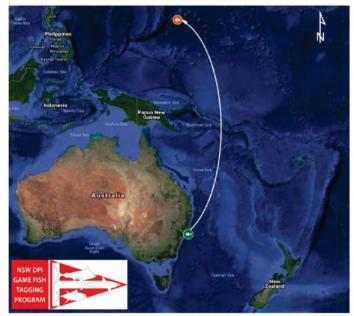

#### **Exciting Black Marlin Re-Capture: Seal Rocks to Northern Mariana Islands.**

A juvenile black marlin released by Shane Gageler aboard Newcastle & Port Stephens GFC vessel Whitedog has recently been recaptured. Interestingly, the marlin has crossed the equator during its travels making it a very unique recapture for the program. The marlin was released on 13 March 2018 off Seal Rocks NSW, and has been recaptured by an Indonesian longline vessel fishing around the Saipan Seamounts, off the east coast of the Northern Mariana

Islands. Skipper Josh Souter and angler Shane Gageler estimated the fish to be 20kg with a lower jaw fork length of 150cm. Upon recapture, the fish was estimated to be the same length but had grown by 2kg in weight. The arlin had travelled an incredible straight line distance of 2866 nautical miles (~5,300km) having spent only 86 days at liberty.