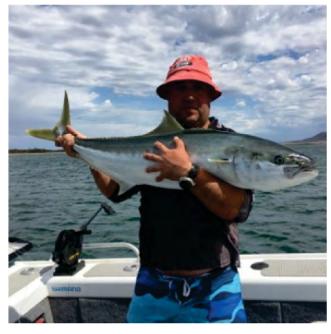

#### Yellowtail Kingfish crossing the boarder

A yellowtail kingfish originally tagged in South Australia has recently been recaptured. Keen spear fisher Bryce Clifton caught the kingfish while diving offshore of Currarong on December 20 2018. Tipping the scales at a solid 13kg and 118cm the fish was Bryce's personal best. Despite a significant amount of growth, Bryce still noticed the yellow NSW DPI tag. and contacted the department to report the recapture. A search of the database revealed that the fish was originally released over a year earlier (422 days) at Port Augusta, South Australia. The Kingfish was released by Adelaide Game Fishing Club member Luke Thompson fishing aboard Off Duty. After a quick photo, Luke measured the fish at 116cm and 14.8kg. During it's time at liberty the kingfish swam an incredible 675 nautical miles (~1,250km) straight line distance from the original release point. When travelling such large distances, it is not uncommon for yellowtail kingfish to lose some condition. In this case, despite growing 2cm, the fish had lost 1.8kg.

Luke Thompson with his 116cm Yellowtail Kingfish

Kurt with his PB Yellowtail Kingfish

Swim map of the recaptured YTK

Sydney Kingfish Recaptured 4 Times

A juvenile yellowtail kingfish tagged and released in the Parramatta River by young gun Gianni Lo Guidice on 8 September 2018 has been recaptured.... for the 4th time. Including the original tag and release the fish has now been caught an unbelievable 5 times in just 126 days. The recapture summary is as follows: