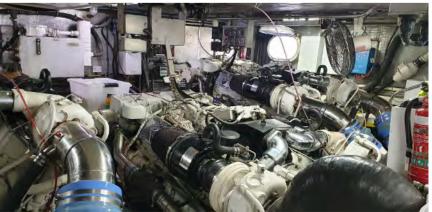

The entrance at the rear of the ship has two spiral staircases leading up to the main level. Alternatively a submarine style door leads down into the massive engine room housing 3 x Cat 3412 Shaft Drive engines producing a mind numbing amount of power to push along 198 (dry) Gross Tonnes along at a comfortable 22 knots. Like everything else on this ship, the engine room is impressive and you could spend ages just in awe looking at the pure grunt in there.

Width or Max Beam 7m (21ft)
Material (Plate or Fibreglass) FibreGlass

Engine(s) 3 x Cat 3412 Shaft Drives
Total Weight 198 gross tonnes (dry)

Top Speed 22kts
Fuel Capacity 24,800L
Cruising Range 2,500nm
Trailer Boat No