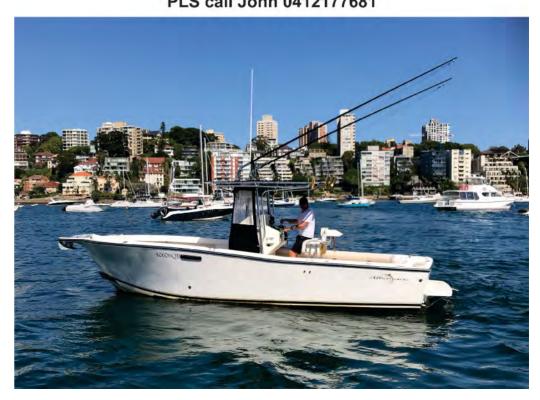

## For Sale

Albarmarle 262 centre console 2000
This vessel is in immaculate condition with only 496 hrs on a 285 hp Volvo penta jack drive enabling full walk around, just been anti fowled and over 15k on recent spend, you will not find a better sea boat for its size.

Extras include

Full Garmin touch screens with 1kw sounder
651 litre fuel tanks with new gauges and senders
28 knot sprint 21 cruise
live bait tank
outriggers
fresh and salt water was down
Drum winch anchor system
vhf radio
Rod lock up and storage

Stereo system \$75950.00 NEGOTIABLE PLS call John 0412177681

Huge kill tank Full rear sun awning.

MARINA BAYSIDE TAREN POINT | COMPLETE BOATING SERVICES

1-13 Mangrove Lane Taren Point NSW02 9524 0044 www.marinabayside.com.au