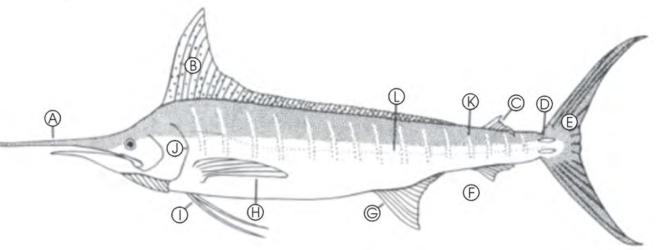

# **Striped Marlin**

A - Bill - smaller than blue, about twice as long as the length of the lower jaw

B - First Dorsal Fin - as high as the body depth and black dots throughout

C - Second Dorsal Fin - slightly posterior to second anal

D - Paired Keels - base of tail (Caudal Peduncle)

E - Tail - smaller than blues at same size

F - Second Anal Fin - slightly anterior to second dorsal

G - First Anal Fin - three fourths to as wide as body depth

H - Pectoral Fin - larger than blues at same size

I - Pelvic Fin - Longer than black or Blue marlin

J - Gill Plate (operculum)

K - Vertical Bar System

L - Simple Lateral Line System

**Family:** Istiophoridae (Billfishes)