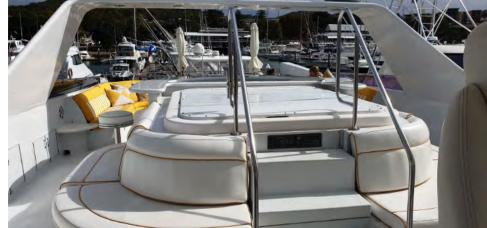

Lady Audrey herself is simply stunning and serves as the Mothership and base of the Little Audrey Fishing Fleet. It is literally a floating palace and the lounge/dining room on the ship (officially a boat becomes a ship when you can fit another boat on it) would put most houses lounge rooms to shame.

The back deck on the main level is the perfect place to enjoy a sip of your favourite ale and watch the world go by. In fact due to the generosity of Phil and Vicky that's exactly what many of us did up at Port Stephens a few weeks ago as our hosts opened their doors and bar to all the SGFC Team fishing Interclub that weekend. Then, after Interclub was officially called off due to severe weather conditions and the cyclone further north, a few more beers were sipped that evening till the wee hours.

Behind the back deck is a cocktail bar, an ample sized lounge room and a formal dining area with the huge kitchen the other side of this. Stairs lead downstairs to the bedrooms below with the master bedroom including an en-suite with spa bath and two WC's and hand basins. A few stairs up and you are presented with a console that resembles the inside of a 747 aircraft and seems to look just as tricky to understand it all.

We're not done yet as another level upwards awaits your inspection. Quite possibly the real party area. The very top floor contains a large outdoors lounge area at the rear, a cocktail bar surrounding, as you would expect, an outdoor spa bath big enough to house a quite few friends and some good times. With the music pumping and the beer and wine flowing it's quite the party ship and as it turned out, ended up being a home away from home for our members serving as a floating Clubhouse up at Port Stephens.